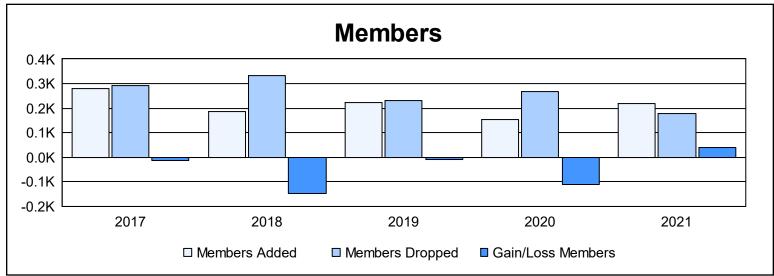

District 50 As of June 2021 Cumulative

| Year      | New<br>Clubs | Dropped<br>Clubs | Gain/<br>Loss<br>Clubs | New<br>Members | Charter<br>Members | Reinstate<br>Members | Transfer<br>Members | Total<br>Member<br>Added | Total<br>Members<br>Dropped | Gain/<br>Loss<br>Members |
|-----------|--------------|------------------|------------------------|----------------|--------------------|----------------------|---------------------|--------------------------|-----------------------------|--------------------------|
| 2016-2017 | 1            | 1                | 0                      | 214            | 35                 | 27                   | 5                   | 281                      | 293                         | -12                      |
| 2017-2018 | 0            | 1                | -1                     | 150            | 2                  | 17                   | 16                  | 185                      | 332                         | -147                     |
| 2018-2019 | 1            | 1                | 0                      | 173            | 34                 | 7                    | 9                   | 223                      | 232                         | -9                       |
| 2019-2020 | 1            | 2                | -1                     | 108            | 19                 | 20                   | 8                   | 155                      | 266                         | -111                     |
| 2020-2021 | 0            | 1                | -1                     | 184            | 2                  | 18                   | 14                  | 218                      | 179                         | 39                       |
| Average   | 1            | 1                | -1                     | 166            | 18                 | 18                   | 10                  | 212                      | 260                         | -48                      |